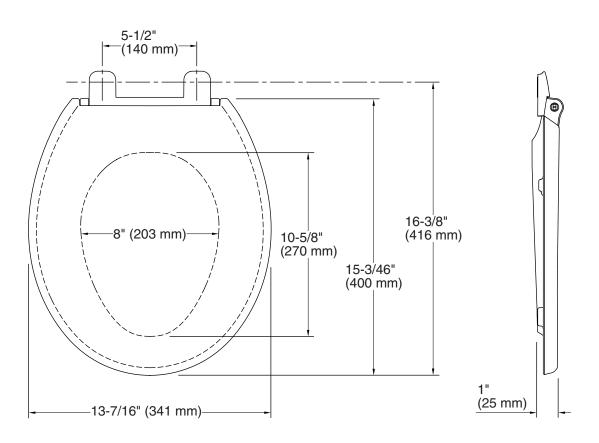

### **Technical Information**

All product dimensions are nominal.

Seat shape type: Round-front
Seat front type: Closed-front
Seat-mounting 5-1/2" (140 mm)

holes: